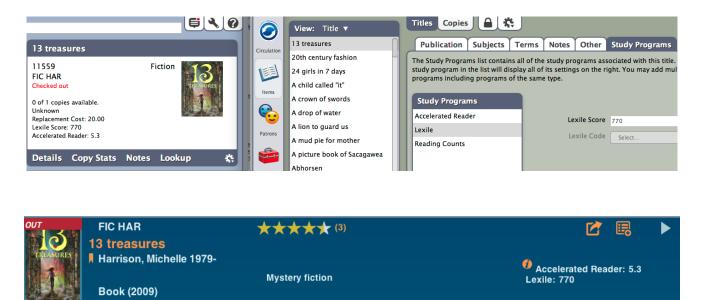

After the utility has completed, you can review the Lexiles in Alexandria's current item window, title record, or Researcher (Image 3).

NOTE: Additional Lexile searching options are also available in the Alexandria Researcher and report options are available in the Reports module, also found under the Tools menu. Please see the <u>Alexandria Support Center</u> for more information.