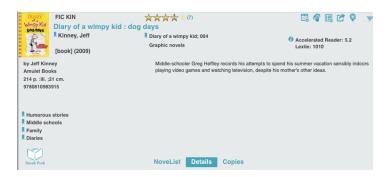

E7501 NoveList Page 1 of 2

Once you have registered for NoveList and configured Alexandria's preferences, NoveList will be available to your patrons. You can test if it is working by performing a search in Alexandria Researcher. From the results list, select the arrow in the right corner to expand the details.

Click the NoveList option at the bottom, which will expand its content. From there, you can select any available links to perform searches for the recommended titles.

Should you need further assistance installing NoveList, please call COMPanion Customer Support at 1-800-347-4942 or email <a href="mailto:support@companioncorp.com">support@companioncorp.com</a>.