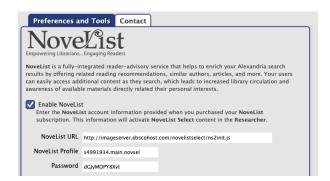

Your NoveList subscription date, which is separate from your Alexandria subscription date, expires on:

Your NoveList Profile Information:

**NoveList URL:** 

**NoveList Profile:** 

Password:

Novelist will not function until the profile information is filled out in Alexandria.

Enter your NoveList profile information into Alexandria's preferences to enable communication between Alexandria and NoveList servers. You will find the NoveList preferences at **Preferences > Services > NoveList**.