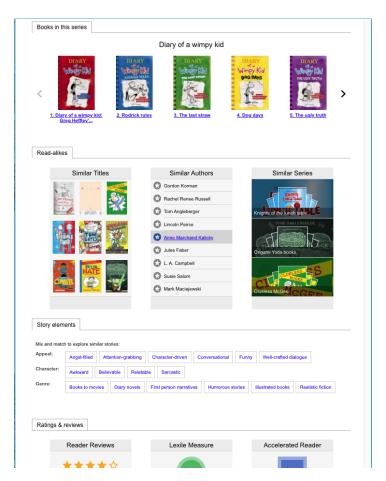

E7501 NoveList Page 1 of 2

Once you have registered for NoveList and configured Alexandria's preferences, NoveList will be available to your patrons. You can test if it is working by performing a search in Alexandria Researcher. From the results list, select the arrow in the right corner to expand the details.

Click the NoveList option at the bottom, which will expand its content. From there, you can select any available links to perform searches for the recommended titles.

Should you need further assistance installing NoveList, please call COMPanion Customer Support at 1-800-347-4942 or email <a href="mailto:support@companioncorp.com">support@companioncorp.com</a>.