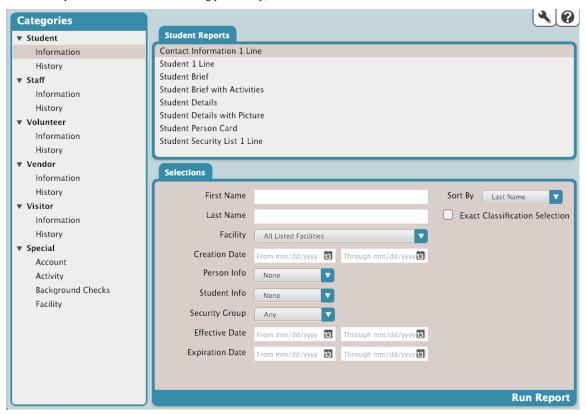

## Categories

The first step in producing meaningful reports is picking the proper report category. Reports are organized in categories and subcategories. Select a category or subcategory title to view the list of associated reports in the Report Selection pane to the right.

## Report Selection

Once you've selected a category or subcategory, the associated reports will be listed in the Reports Selection pane on the right. Scroll through the list to locate and select the specific report you would like to run.

#### Selections

The Selected Report pane options will change depending on the report you've selected above. It contains essential options that allow you to configure how your reports are ordered, organized, scheduled, and presented.

Enter the specified information and choose your selections to build your report, and when you're ready, click **Run Report**. The completed report will be logged in Operations Management.

On a report, an asterisk \* next to the Check Out time indicates that the person is still signed in to the timed activity. The asterisk will be cleared when the person signs out or during daily maintenance.