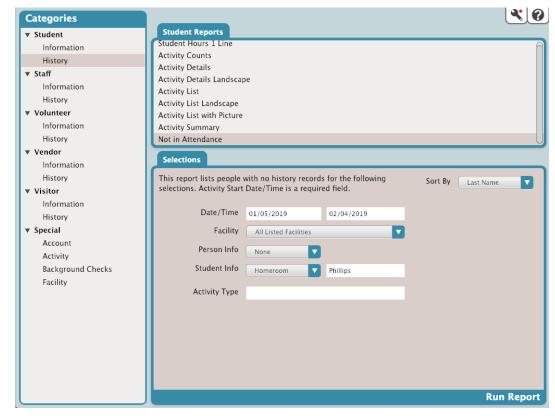

## Reports > Student > History

Run the Not In Attendance report to identify people that did not sign in for key events, like dances, sporting events, mandatory classroom activities, etc.

#### Selections

The report will list people who do not have a history record and match your selections. When you're ready, click Run Report.

| Sort By        | Choose the field to sort your results by.  • Last Name • First Name • Person ID                                                                                                                                                                                              |
|----------------|------------------------------------------------------------------------------------------------------------------------------------------------------------------------------------------------------------------------------------------------------------------------------|
| Date<br>/Time* | Enter the start and end dates for your inquiry. Required.                                                                                                                                                                                                                    |
| Facility       | <ul> <li>Choose one or all of your facilities.</li> <li>All Listed Facilities</li> <li>Choose one of your facilities</li> </ul>                                                                                                                                              |
| Person<br>Info | Make a selection, then enter qualifying criteria. For example, choose Person ID, then enter the ID for a specific person. If you're not looking for an individual, leave the selection set to <b>None</b> .   None  Person ID  Login ID  SSN  Phone #  Student ID  Family ID |

| Student<br>Info  | Make a selection, then enter qualifying criteria. For example, choose Homeroom, then enter the name of a specific homeroom.  • None • Homeroom • Grade • Bus #1 • Bus #2 • Teacher |
|------------------|------------------------------------------------------------------------------------------------------------------------------------------------------------------------------------|
| Activity<br>Type | Enter a specific activity or leave blank for all activities.                                                                                                                       |