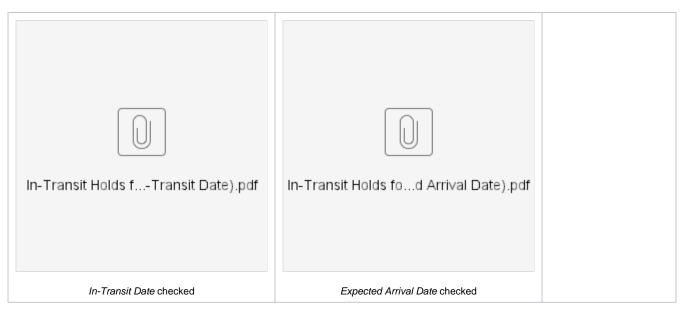

### In-Transit Holds for Current Site In-Transit Holds for Current Site

Generates a list of items that are on in-transit hold for the current site

| Selections                                                                                                    | Options                                                       |
|---------------------------------------------------------------------------------------------------------------|---------------------------------------------------------------|
| Selections Options This report will produce a list of items that are on in-transit hold for the current site. | Selections Options Show In-Transit Date Expected Arrival date |
| Create Saved Report Run                                                                                       |                                                               |