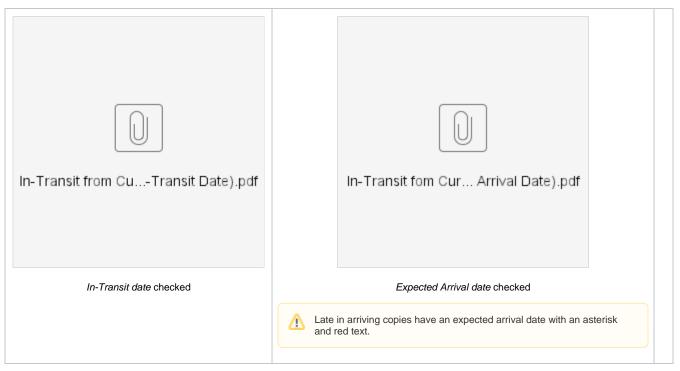

## In-Transit from Current Site In-Transit from Current Site

Generates a list of items that are in-transit from the current site

An item is considered late in arriving when it's in transit longer than what's specified in Circulation Preferences > Circulation Settings > Average In Transit Period.

## In-Transit to Current Site In-Transit to Current Site

Generates a list of items that are in-transit to the current site

An item is considered late in arriving when it's in transit longer than what's specified in Circulation Preferences > Circulation Settings > Average In Transit Period.