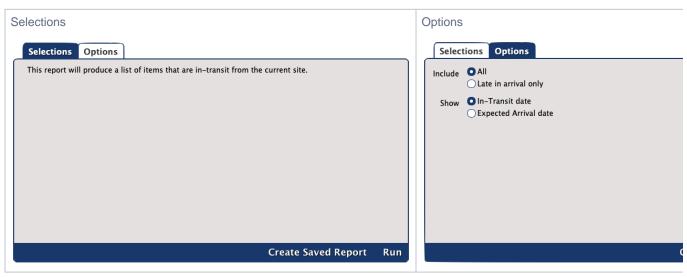

## In-Transit from Current Site In-Transit from Current Site

Generates a list of items that are in-transit from the current site

An item is considered late in arriving when it's in transit longer than what's specified in Circulation Preferences > Circulation Settings > Average In Transit Period.