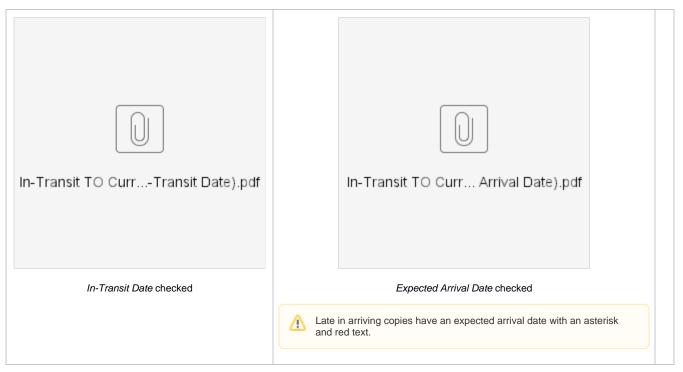

## In-Transit to Current Site In-Transit to Current Site

Generates a list of items that are in-transit to the current site

An item is considered late in arriving when it's in transit longer than what's specified in Circulation Preferences > Circulation Settings > Average In Transit Period.