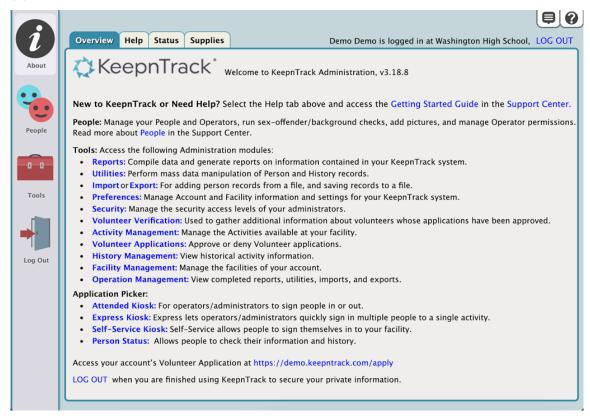

### Overview

This is a central location to provide easy to access for some of the more commonly used parts of the KeepnTrack program, including Tools and the Application Picker.