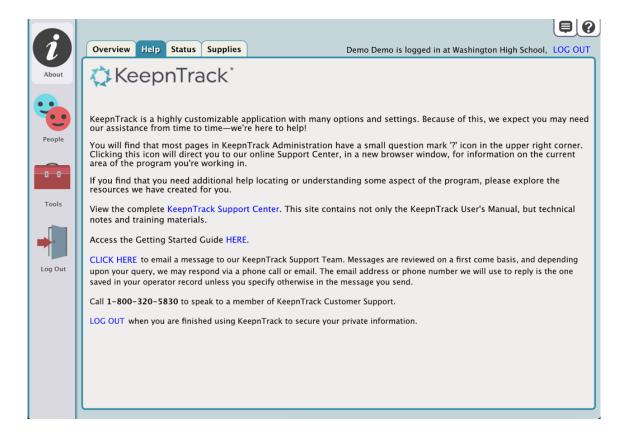

## Help

The Help tab provides links to KeepnTrack resources, such as the KeepnTrack Support Center and Getting Started Guide.