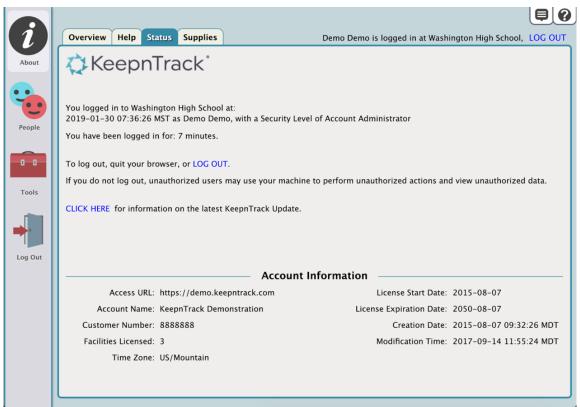

#### Status

In the Status tab, you'll find the status of the current Operator (the person who is logged in) and general account information. This is also where the current Operator can view information about the latest update.