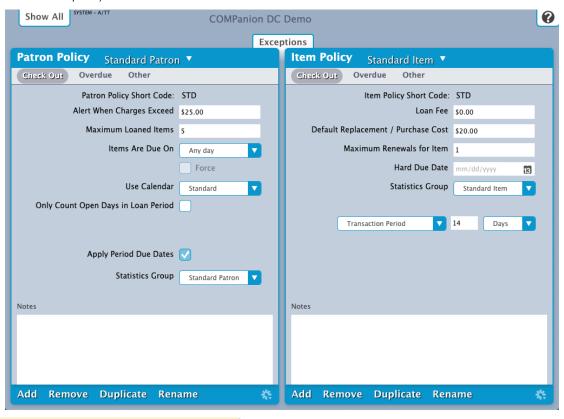

## **Using Policy Preferences**

The Policies window is divided into two distinct sections that function independently of one another and allow you to create or customize the settings of a particular Patron or Item policy.

An operator can move through any of the subtabs located at the top of the window (Check Out, Overdue, and Other) at any time, no matter the current mode (i.e. Standard or Exceptions).

Unknown macro: 'multiexcerpt-include-macro'