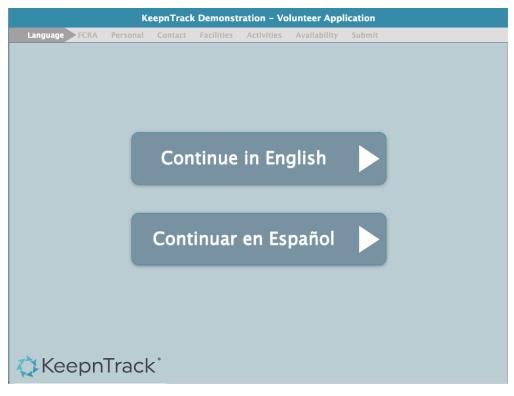

#### Language

Select the language for which you want to continue viewing the application. Operator-generated content, such as facilities, activities, and availability, will display in the language in which they were written.