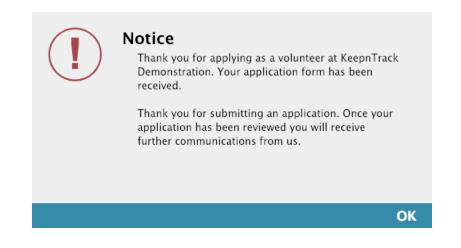

When an application is submitted, KeepnTrack will acknowledge the submission and display a default confirmation message. Depending on your Notifications preferences, you can append the "application received" notice with additional information pertaining to the current status of the application (e.g. Received or Approved). For example:

- If your preferences aren't configured to perform automatic criminal background/sex offender checks or the volunteer was rejected, KeepnTrack will append the default confirmation with the Received notification text.
- If automatic checks are enabled and no red flags are raised (i.e. the volunteer passes the checks), KeepnTrack will append the default confirmation with the Approved notification text.