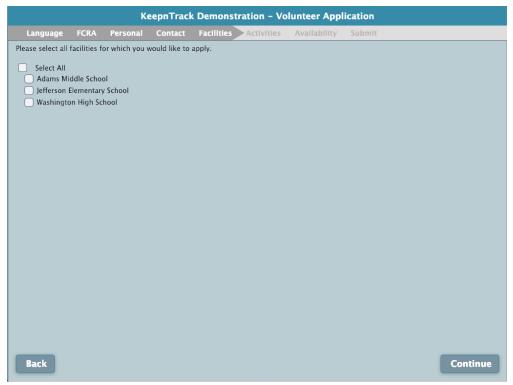

### Facilities

Select the facility (or facilities) in which the applicant would like to volunteer. For more information on how to add facilities to this list, please refer to Fac ility preferences.