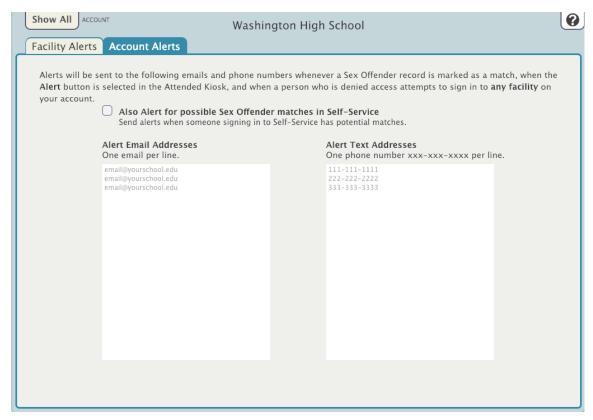

## **Account Alerts**

#### **Account Alerts**

#### Also Alert for possible Sex Offender matches in Self-Service

If checked, when a person attempting to sign in to *one of your facilities* matches or potentially matches a Sex Offender record, alerts will be sent to the email addresses and text numbers below.

#### **Alert Email Addresses**

This is a list of emails an alert message will be sent to. Enter one email per line.

### **Alert Text Numbers**

Phone numbers entered here will be sent a text message alert. Enter one number per line. The phone number must be 12 characters long (xxx-xxxxx), numbers and dashes only.