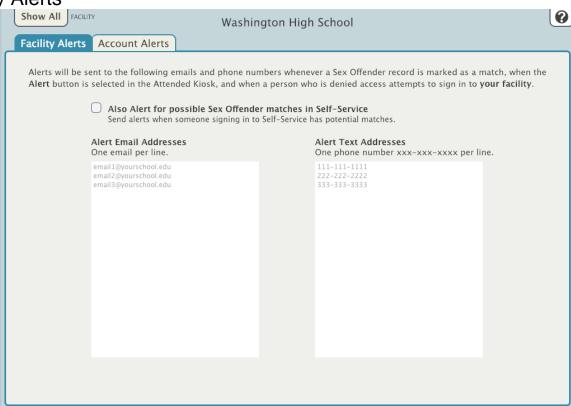

## **Facility Alerts**

## Also Alert for possible Sex Offender matches in Self-Service

If checked, when a person attempting to sign in to your facility matches or potentially matches a Sex Offender record, alerts will be sent to the email addresses and text numbers below.

### **Alert Email Addresses**

This is a list of emails an alert message will be sent to. Enter one email per line.

#### **Alert Text Numbers**

Phone numbers entered here will be sent a text message alert. Enter one number per line. The phone number must be 12 characters long (xxxxxx-xxxx), numbers and dashes only.