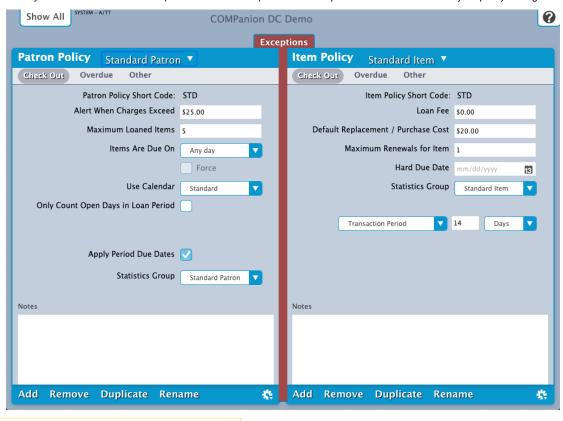

## **Exceptions**

The standard settings configured in the subtabs of the Patron Policy and Item Policy sections are the general rules for the selected patron and item groups (e.g. 6th Grade and eBook). Exceptions to these rules are set in an appropriate combination of a patron and item policy. Exceptions mode allows you to modify the behavior and relationships between selected patron and item policies to further customize your policy settings.