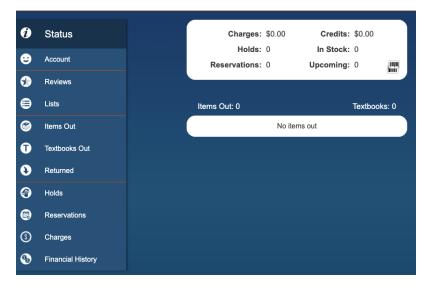

#### **Patron Status**

See items you have checked out, and other information about your account including charges and holds.