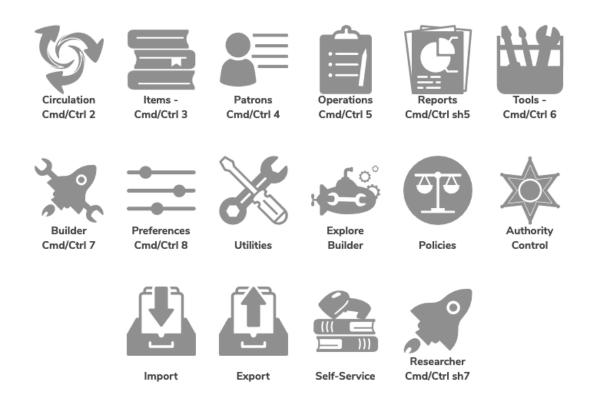

### **Programs & Shortcuts**

Click the icons to access the main areas of the program, or use one of the keyboard shortcuts that is listed on the default dashboard.

Back to Top