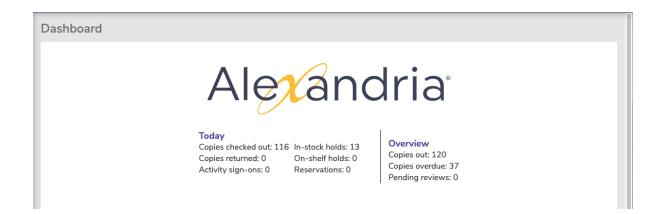

## Statistics Statistics

See some basic statistics for your site at the top of the dashboard.

Back to Top

Back to Top