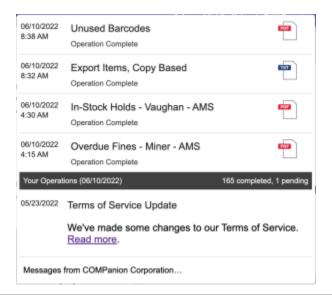

#### **Message Drawer**

Next is the Message Drawer, where you view your recent operations and their status, and see any important messages from Alexandria. Click on an operation to go to Operations, the file link icon to download the file, and the message from Alexandria to go to the Message Center.