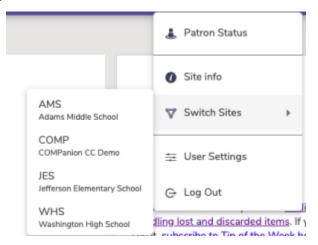

## Topnav Topnav

**Hi, Demo** Adams Middle School

The top navigation includes the user menu, messages, and help menu.

User Menu

#### **Patron Status**

See items you have checked out, and other information about your account including charges and holds.

#### Site info

Basic information about your site, including contact information, hours, and version of your program.

#### Switch Site

Change what library site you are working on.

#### **User Settings**

Adjust the settings that are specific to your account. Turn off and on Tutorials, Reset the Tutorials, turn on/off Quick Login, and set your Default Login Site

Quick Login is for district admins, or libraries with multiple sites on Alexandria. This setting allows you to select the default site, so you don't have to select your site every time you login to Alexandria.

#### Log Out

Log Out of the program.