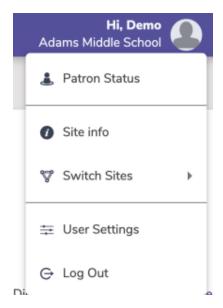

## Topnav Topnav

**Hi, Demo** Adams Middle School

The top navigation includes the user menu, messages, and help menu.

User Menu

#### **Patron Status**

See items you have checked out, and other information about your account including charges and holds.

#### Site info

Basic information about your site, including contact information, hours, and version of your program.

#### Switch Site

Change what library site you are working on.

#### **User Settings**

Adjust the settings that are specific to your account. Turn off and on Tutorials, Reset the Tutorials, turn on/off Quick Login, and set your Default Login Site

Quick Login is for district admins, or libraries with multiple sites on Alexandria. This setting allows you to select the default site, so you don't have to select your site every time you login to Alexandria.

Dashboard allows you to select which Explore Pane you want to see on your Dashboard.

#### Log Out

Log Out of the program.