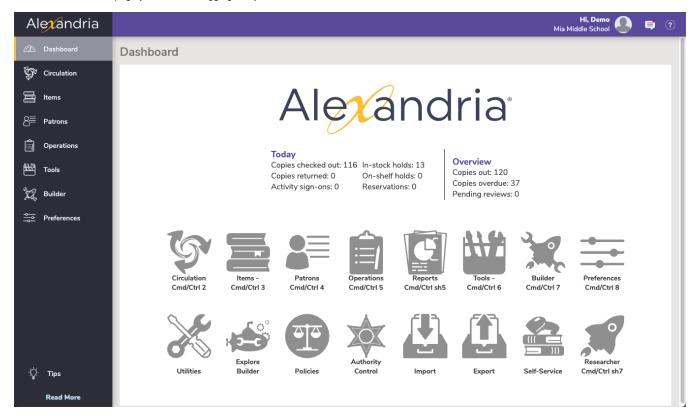

## **Dashboard**

#### **Singles trab**oard

#### Circulation

The Circulation module is the Librarian's primary module, used to perform general library activities like checking books in and out, placing holds and reservations, processing fees, fines, payments, etc.

#### Items

Add, view, duplicate, move, and modify the the items in your database.

#### Patrons

Use the Patrons module to create, view, modify, and remove patron and operator record data.

#### Operations

Access the Reports, Utilities, Exports, and Imports, and Operations Management, where you view operations summaries, and open, email, or save operations that you have previously completed.

#### **Tools**

Shortcuts to a wide range of program and management tools such as Authority Control, Calendars, Policies, Security, Self Service, and more.

#### Builder

The hub for all our builders-bulletin boards, explore builder, maps, and reviews.

#### **Preferences**

System preferences for Patrons, Items, Circulation, Advanced, and any add-on services.

Back to Top

## Statistics Statistics

See some basic statistics for your site at the top of the dashboard.

Back to Top

Back to Top

### **Programs & Shortcuts**

Click the icons to access the main areas of the program, or use one of the keyboard shortcuts that is listed on the default dashboard.

Back to Top