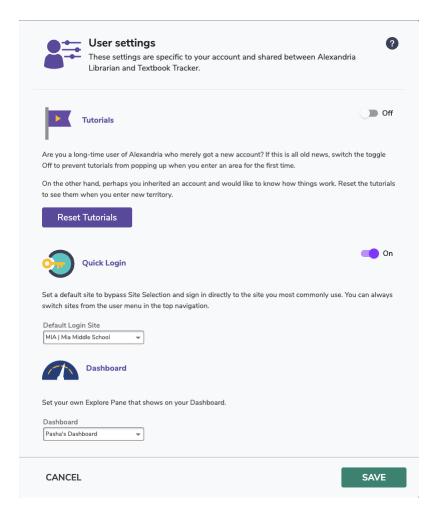

#### **User Settings**

Adjust the settings that are specific to your account. Turn off and on Tutorials, Reset the Tutorials, turn on/off Quick Login, and set your Default Login Site

Quick Login is for district admins, or libraries with multiple sites on Alexandria. This setting allows you to select the default site, so you don't have to select your site every time you login to Alexandria.

Dashboard allows you to select which Explore Pane you want to see on your Dashboard.