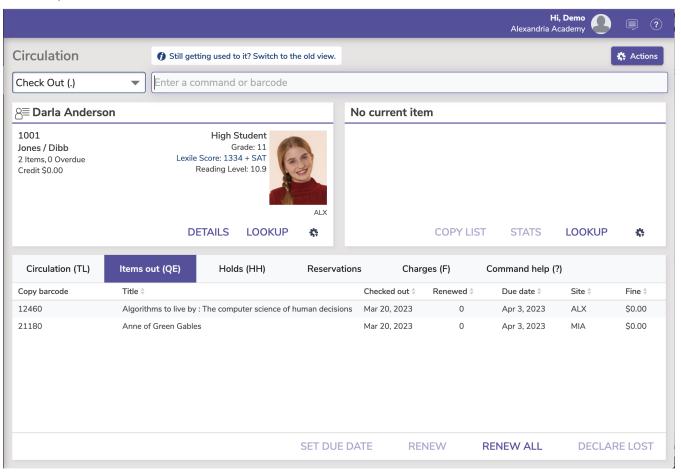

## Circulation: Items out tab

March 27, 2023

The next stop on our favorite features tour is the Items Out Tab in Circulation.

The Items Out Tab (command QE) displays a list of all items checked out by the current patron, and allows you to renew items, override due dates, or declare items lost.

The checked out date is especially useful, because you can use it to sort checked out items by date, and see if it has already been renewed and how long the patron has actually had the item checked out.