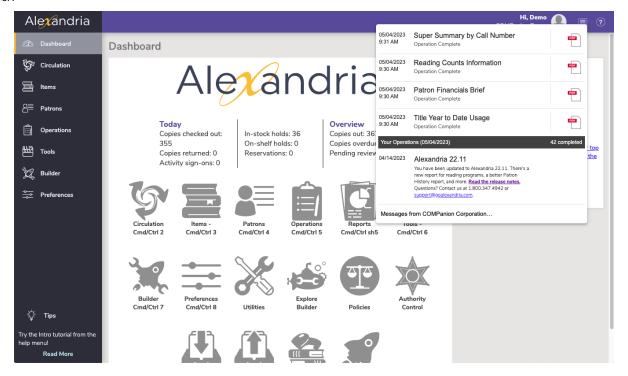

## End-of-year procedures & the message drawer

Believe it or not, it's that time of year to review your End-of-Year Procedures. As you run all of these EOY operations, are you utilizing the message drawer?

The message drawer is accessible from the top navigation bar (topnav), by clicking on the icon.

The message drawer shows your recent operations, so it's great to keep track of your EOY tasks without having to navigate back to Operations.

You can also access the Message Center by clicking the "Messages from COMPanion Corporation" at the bottom.

Need any help with your EOY procedures? Reach out to our amazing support team at 1-800-347-4942.